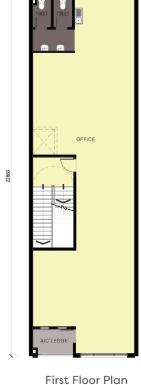

# **TYPE A**

### 51 units Built-up area: From 4,918 sq.ft







6706 4006 1350 1350 A/C LEDGE Second Floor Plan

# **TYPE B**

### 48 units Built-up area: From 4,918 sq.ft







Ground Floor Plan

## **SPECIFICATIONS**

| Structure        | Reinforced concrete framework                      |
|------------------|----------------------------------------------------|
| Wall             | Clay bricks                                        |
| Roofing covering | Metal deck roof / Reinforced concrete flat roof    |
| Roof framing     | Light weight steel                                 |
| Ceiling          | Plaster ceiling / Skim coat                        |
| Windows          | Aluminium framed glass windows                     |
| Doors            | Type A                                             |
|                  | Motorised roller shutter / Mild steel grill door / |
|                  | Fre rated door / Plywood flush door /              |
|