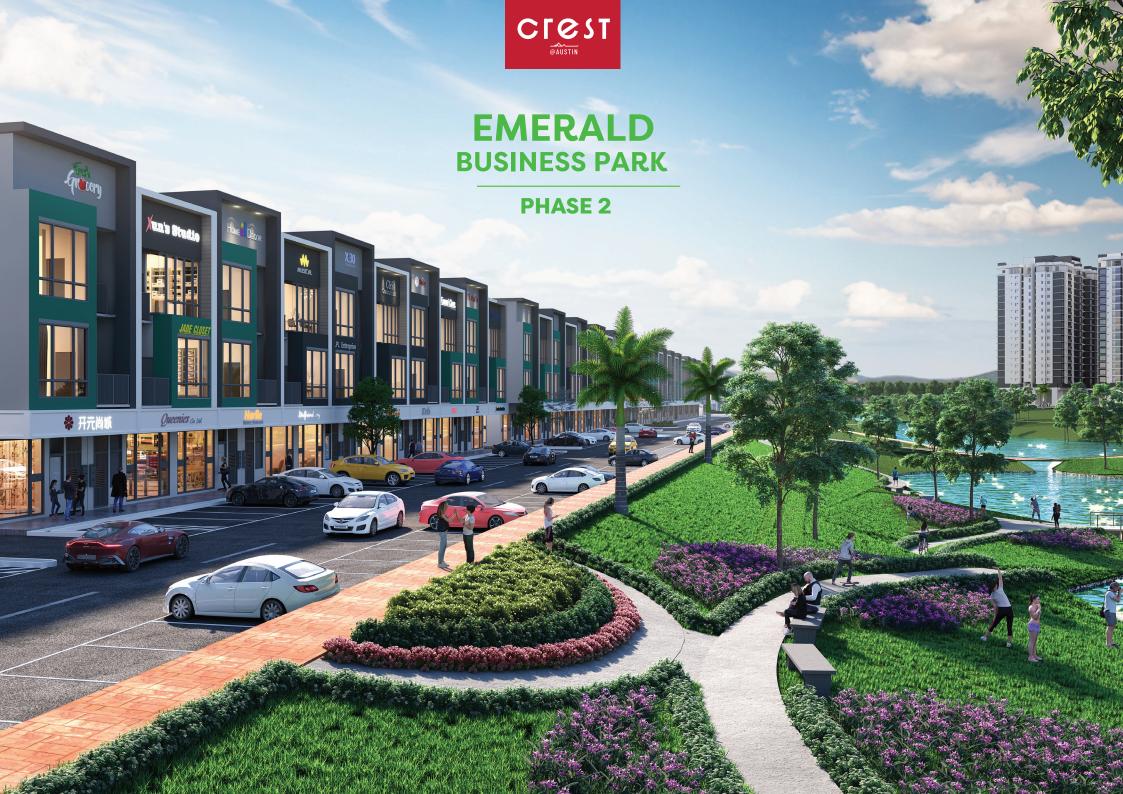

# **TYPE A**

### 51 units Built-up area: From 4,918 sq.ft







6706 4006 1350 1350 A/C LEDGE Second Floor Plan

# **TYPE B**

### 48 units Built-up area: From 4,918 sq.ft







Ground Floor Plan

## **SPECIFICATIONS**

| Structure        | Reinforced concrete framework                      |
|------------------|----------------------------------------------------|
| Wall             | Clay bricks                                        |
| Roofing covering | Metal deck roof / Reinforced concrete flat roof    |
| Roof framing     | Light weight steel                                 |
| Ceiling          | Plaster ceiling / Skim coat                        |
| Windows          | Aluminium framed glass windows                     |
| Doors            | Type A