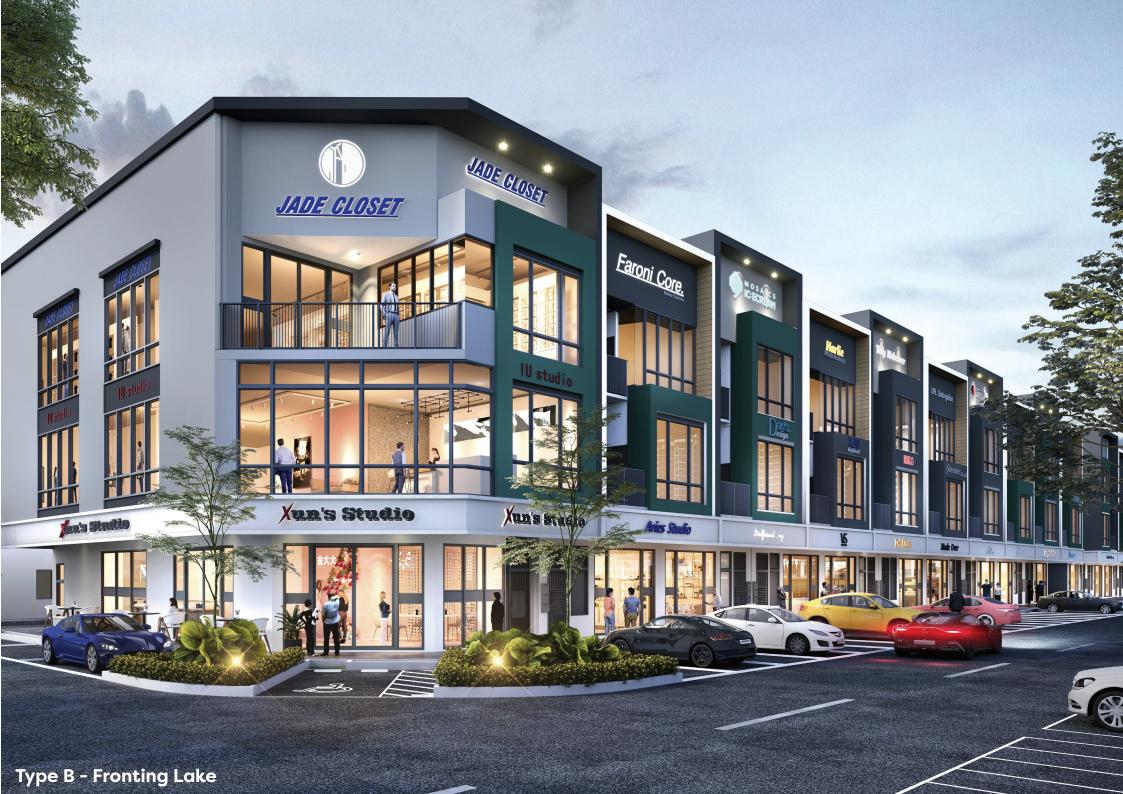

# **TYPE A**

### 51 units Built-up area: From 4,918 sq.ft







6706 4006 1350 1350 A/C LEDGE Second Floor Plan

# **TYPE B**

### 48 units Built-up area: From 4,918 sq.ft







Ground Floor Plan

## **SPECIFICATIONS**

| Structure        | Reinforced concrete framework                      |
|------------------|----------------------------------------------------|
| Wall             | Clay bricks                                        |
| Roofing covering | Metal deck roof / Reinforced concrete flat roof    |
| Roof framing     | Light weight steel                                 |
| Ceiling          | Plaster ceiling / Skim coat                        |
| Windows          | Aluminium framed glass windows                     |
| Doors            | Type A