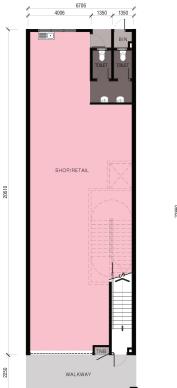

# **TYPE A**

### 51 units Built-up area: From 4,918 sq.ft

6706 4006 1350 1350 A/C LEDGE Second Floor Plan