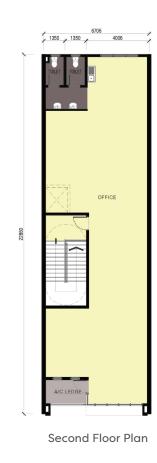

### 51 units Built-up area: From 4,918 sq.ft

6706 4006 1350 1350 A/C LEDGE Second Floor Plan