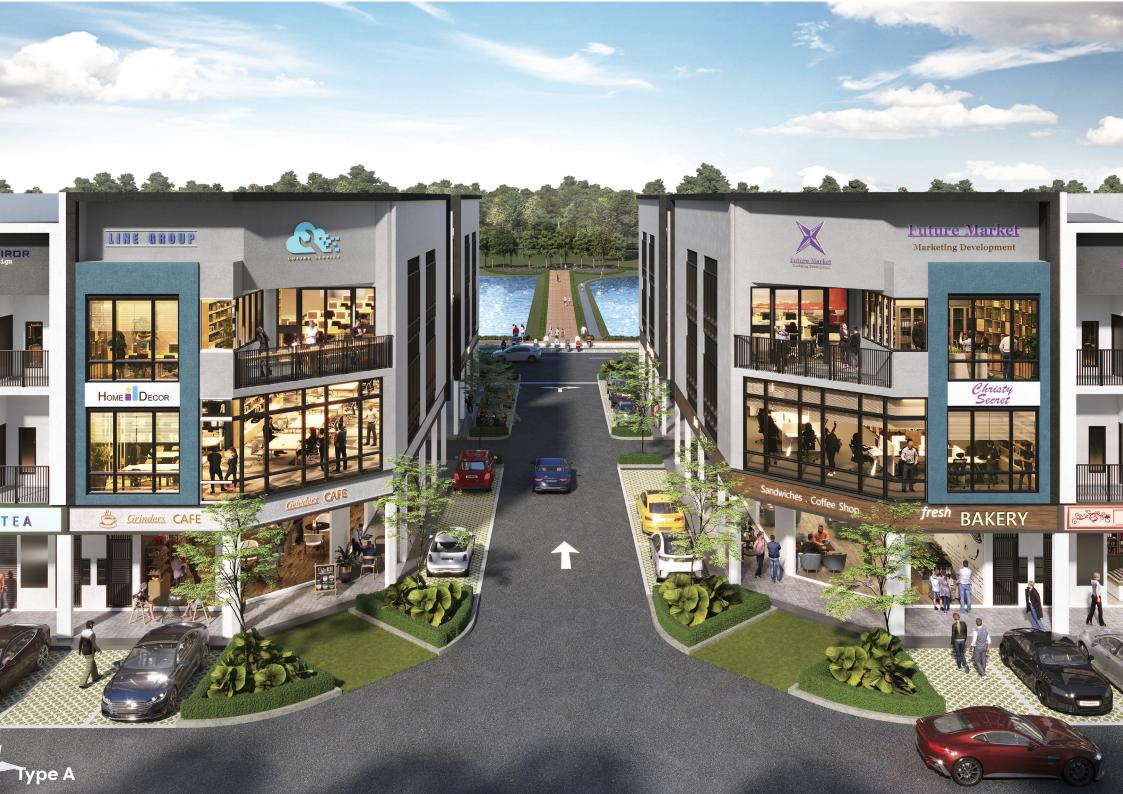

# **TYPE A**

### 51 units Built-up area: From 4,918 sq.ft







6706 4006 1350 1350 A/C LEDGE Second Floor Plan

# **TYPE B**

### 48 units Built-up area: From 4,918 sq.ft







Ground Floor Plan

## **SPECIFICATIONS**

| Structure        | Reinforced concrete framework                      |
|------------------|----------------------------------------------------|
| Wall             | Clay bricks                                        |
| Roofing covering | Metal deck roof / Reinforced concrete flat roof    |
| Roof framing     | Light weight steel                                 |
| Ceiling          | Plaster ceiling / Skim coat                        |
| Windows          | Aluminium framed glass windows                     |
| Doors            | Type A