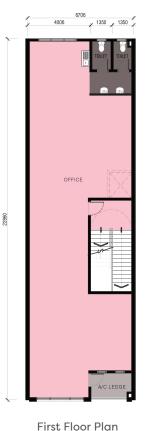

# **TYPE A**

### 51 units Built-up area: From 4,918 sq.ft

6706 4006 1350 1350 A/C LEDGE Second Floor Plan