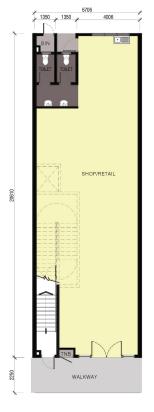

# **TYPE A**

### 51 units Built-up area: From 4,918 sq.ft







6706 4006 1350 1350 A/C LEDGE Second Floor Plan

# **TYPE B**

### 48 units Built-up area: From 4,918 sq.ft







Ground Floor Plan

## **SPECIFICATIONS**

| Structure        | Reinforced concrete framework                      |
|------------------|----------------------------------------------------|
| Wall             | Clay bricks                                        |
| Roofing covering | Metal deck roof / Reinforced concrete flat roof    |
| Roof framing     | Light weight steel                                 |
| Ceiling          | Plaster ceiling / Skim coat                        |
| Windows          | Aluminium framed glass windows                     |
| Doors            | Type A                                             |
|                  | Motorised roller shutter / Mild steel grill door / |
|                  | Fre rated door / Plywood flush door /              |
|