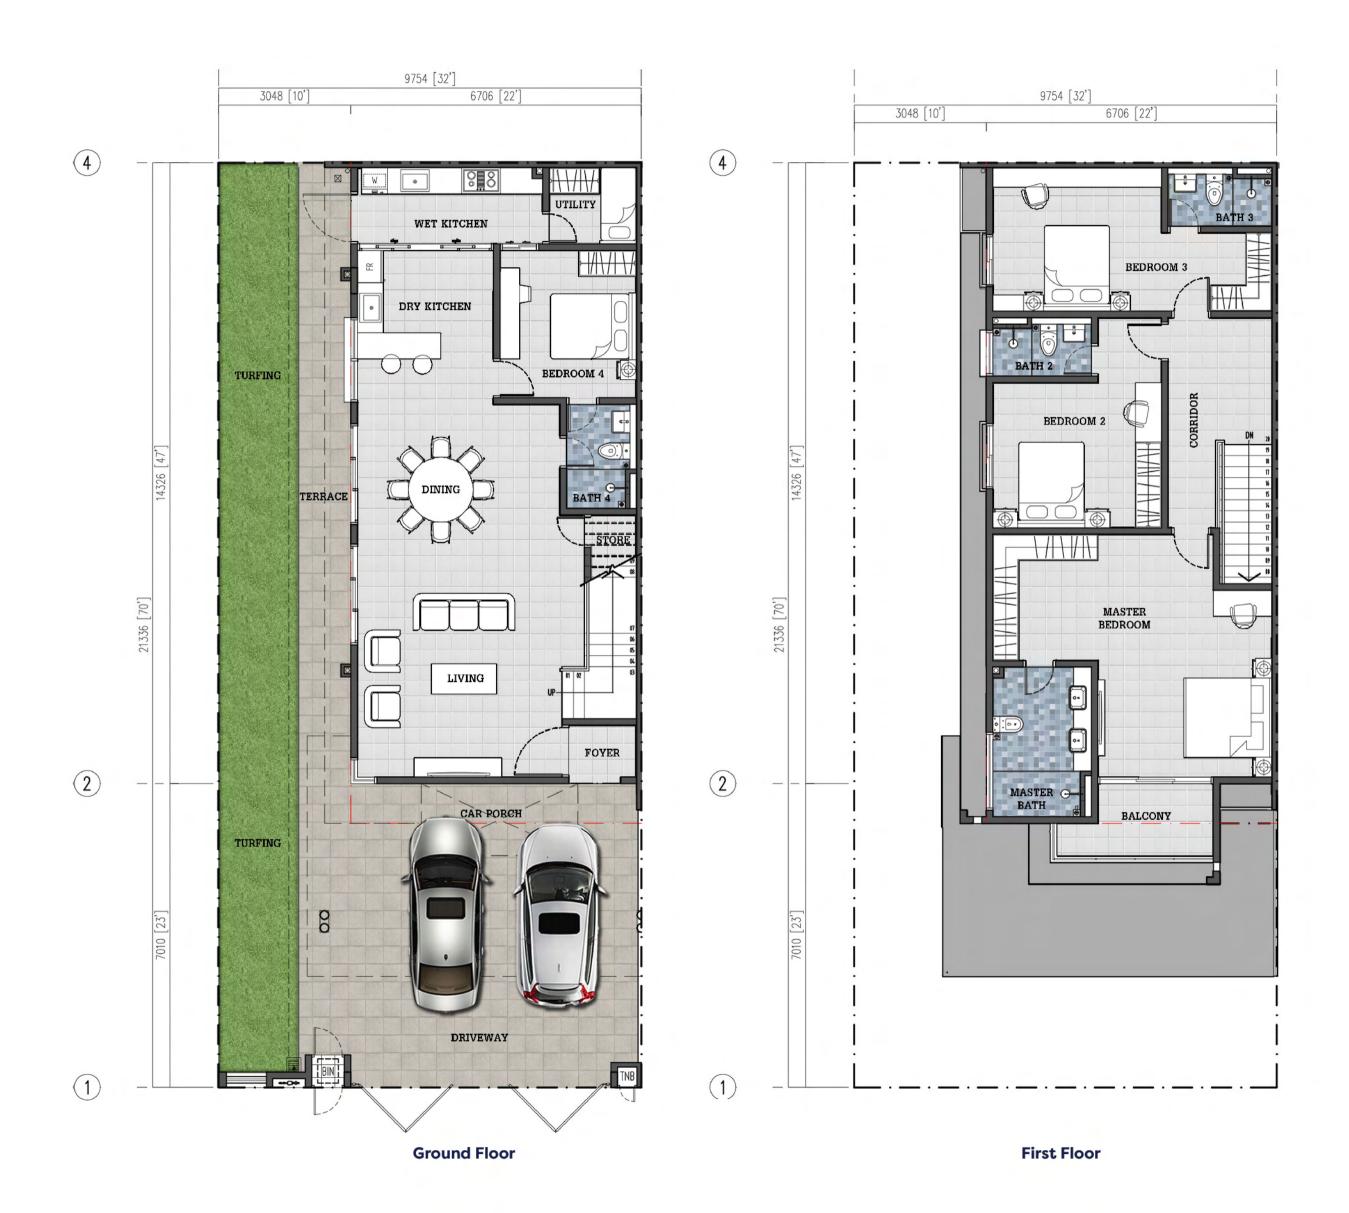

a thriving community.







## WHERE MODERN LIVING MEETS SERENITY

At Sapphire 3, you will enjoy tranquil living in a welcoming neighbourhood with your friends and family.

Spend time together next to the calming sound of lapping water, go for a jog in the midst of lush greenery, or spend an evening with family in a beautifully landscaped park.

This well planned 7-acre freehold landed residential development by the lake, provides a way of life that will meet the aspirations of its residents for many generations.

### **SAPPHIRE 3**

Link Bungalow





# EPITOME OF VERSATILE STYLISH SPACES





#### **SAPPHIRE 3**

#### **Link Bungalow**

56' x 65' | 3,589 sq.ft



### **SAPPHIRE 3**

Cluster



# BEAUTIFUL HOMES, PERFECTLY PLANNED







# **SAPPHIRE 3 Cluster**32' × 70' | 2,550 sq.ft



## **SPECIFICATIONS**

#### Link Bungalow

| Structure                      | Reinforced Concrete Framework                                                                                                                                                  |                                                                 |
|--------------------------------|--------------------------------------------------------------------------------------------------------------------------------------------------------------------------------|-----------------------------------------------------------------|
| Wall                           | Clay Bricks