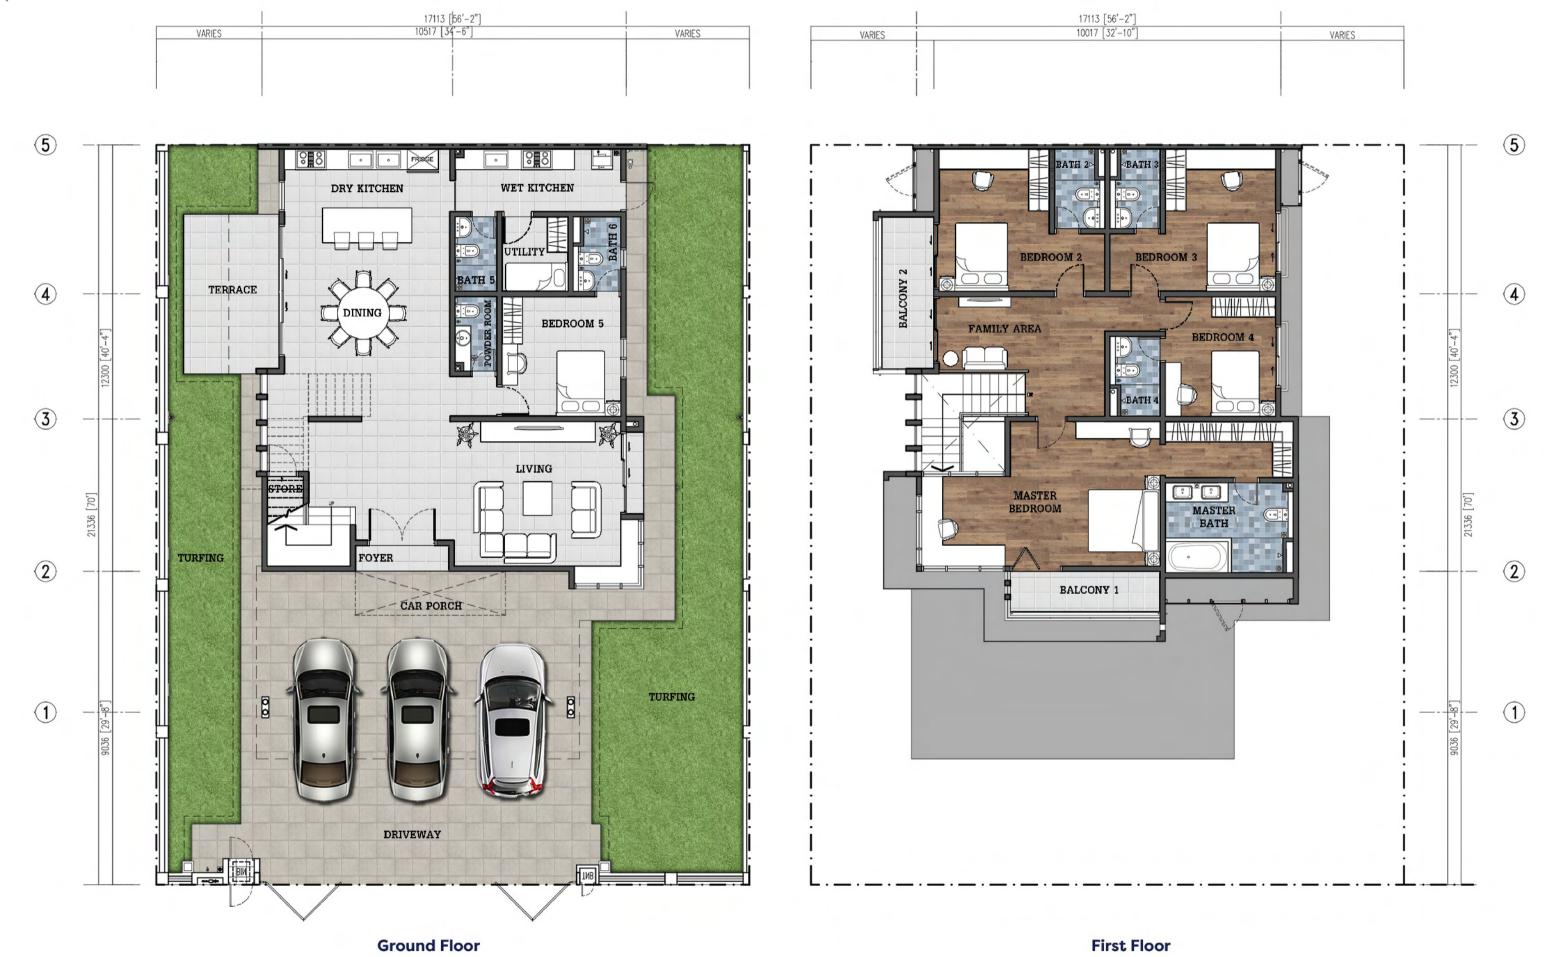

# **SAPPHIRE 3 Cluster**32' × 70' | 2,550 sq.ft

### **SAPPHIRE 3**

Cluster

# BEAUTIFUL HOMES, PERFECTLY PLANNED