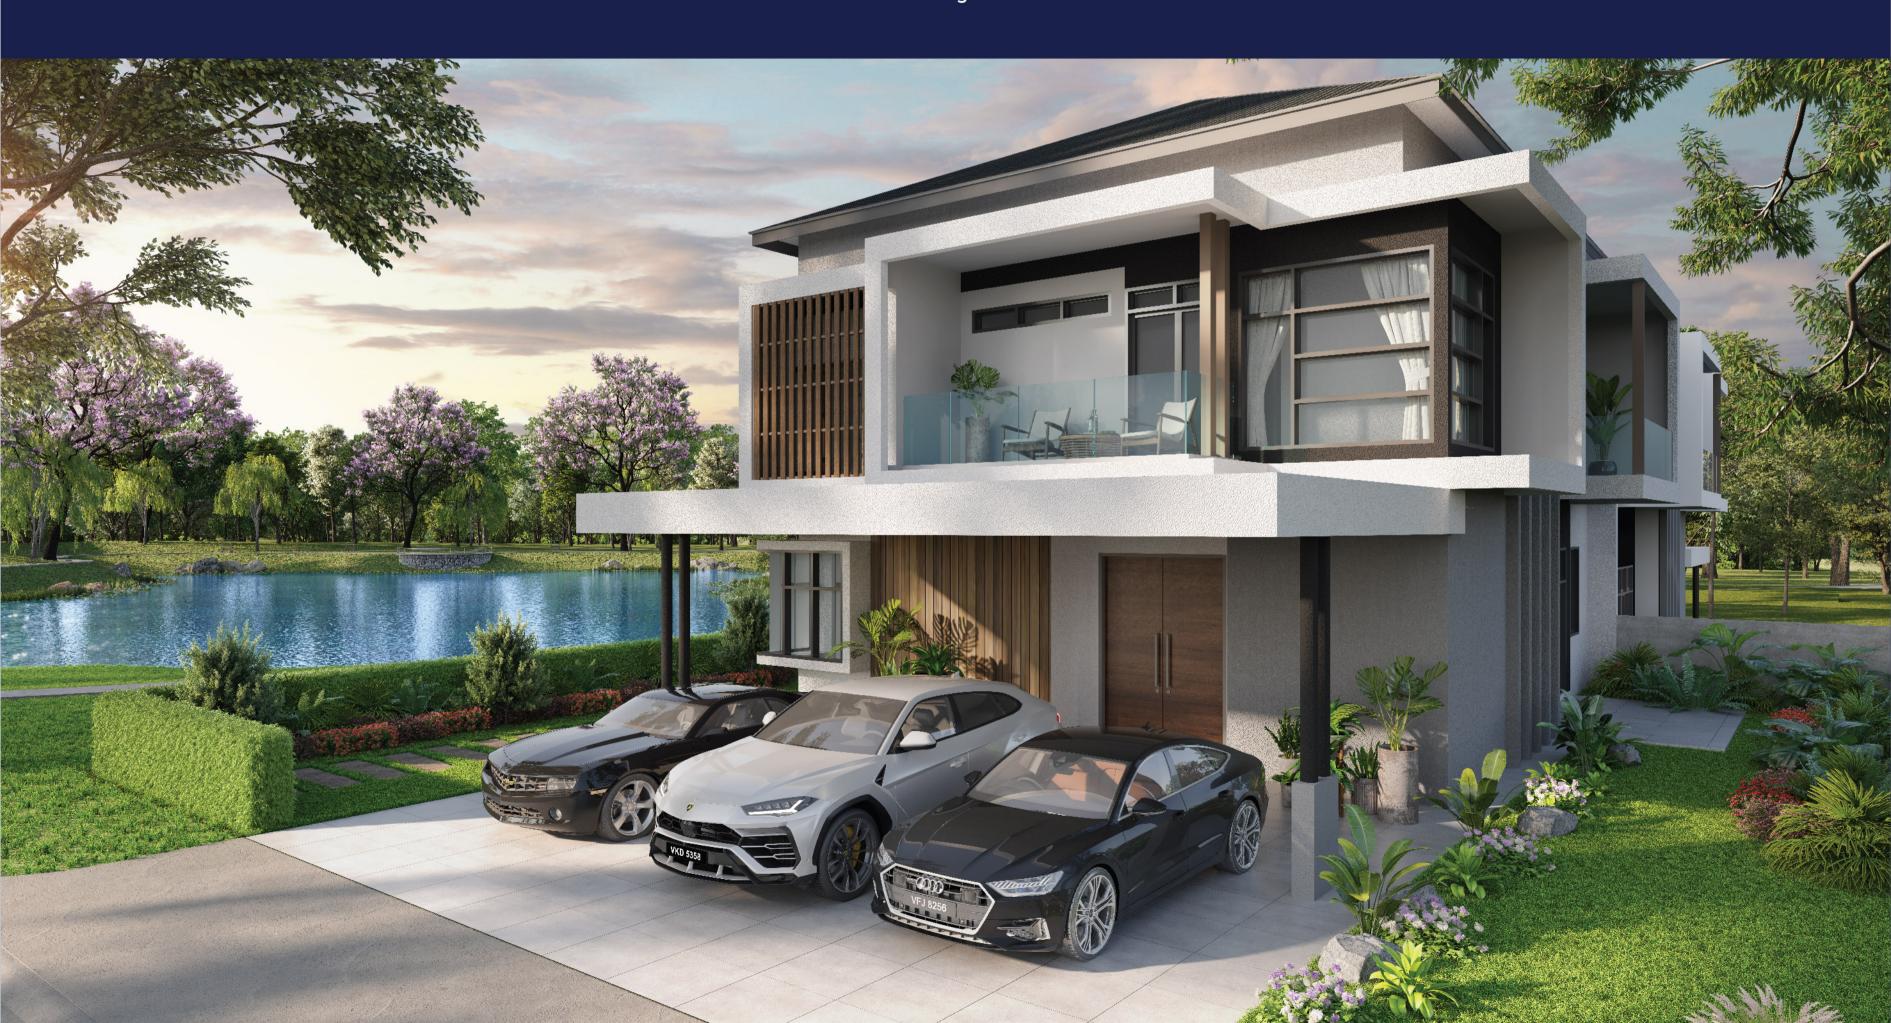

### **SAPPHIRE 3**

Link Bungalow

#### **Link Bungalow**

56' x 65' | 3,589 sq.ft