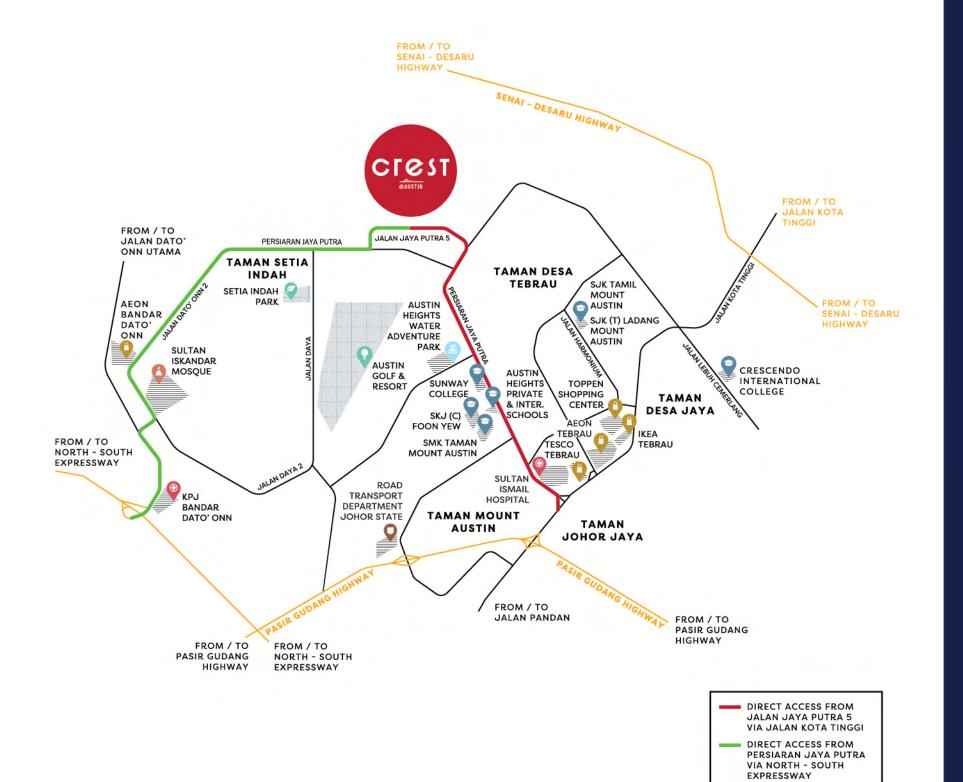

# PRIME LOCATION ACCESSIBLE, CONVENIENT & ESTABLISHED

HIGHWAY
GPS: 1.579369, 103.774276