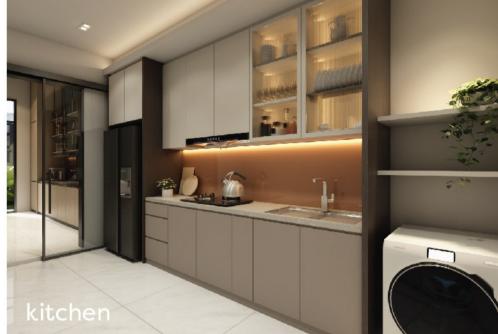

# EPITOME OF VERSATILE STYLISH SPACES

#### **SAPPHIRE 3**

#### **Link Bungalow**

56' x 65' | 3,589 sq.ft